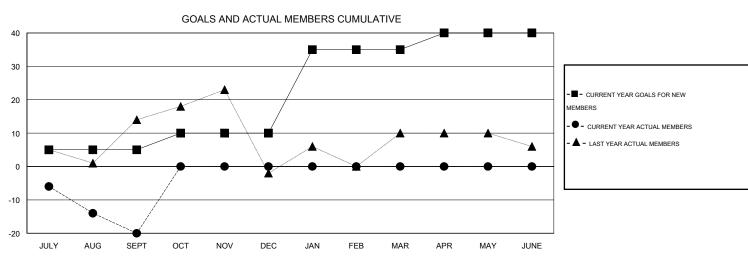

## LOCATION NEBRASKA

 $\mathsf{GMT}\;\mathsf{CA}\;1$ 

| Clubs         |                  |                  |                  |                  | Members               |                    |                                     |                    |                  |  |
|---------------|------------------|------------------|------------------|------------------|-----------------------|--------------------|-------------------------------------|--------------------|------------------|--|
|               | RESUL            | TS FOR 2015-2016 |                  |                  | RESULTS FOR 2015-2016 |                    |                                     |                    |                  |  |
| QUARTER       | NEW CLUB<br>GOAL | NEW CLUBS        | DROPPED<br>CLUBS | NET<br>GAIN/LOSS | QUARTER               | NEW MEMBER<br>GOAL | CHARTER AND<br>NEW MEMBERS<br>ADDED | DROPPED<br>MEMBERS | NET<br>GAIN/LOSS |  |
| JULY/AUG/SEPT | 0                | 0                | 0                | 0                | JULY/AUG/SEPT         | 5                  | 5                                   | 25                 | -20              |  |
| OCT/NOV/DEC   | 0                | 0                | 0                | 0                | OCT/NOV/DEC           | 5                  | 0                                   | 0                  | 0                |  |
| JAN/FEB/MAR   | 1                | 0                | 0                | 0                | JAN/FEB/MAR           | 25                 | 0                                   | 0                  | 0                |  |
| APR/MAY/JUNE  | 0                | 0                | 0                | 0                | APR/MAY/JUNE          | 5                  | 0                                   | 0                  | 0                |  |